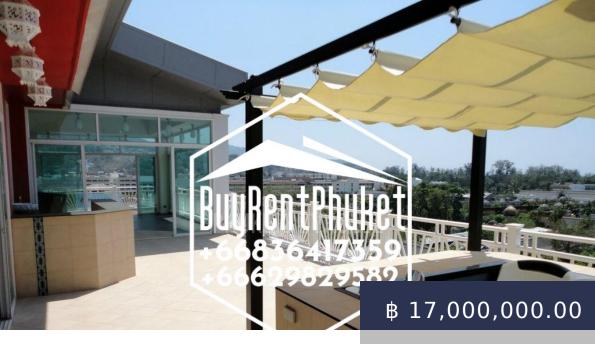

https://buyrentphuket.com

This grand penthouse is located on the top of a seven-story building completed in 2007. The unit has the price at 30 million baht and looks favorably different from other similar projects which cannot offer such good quality fittings and impeccable taste as this estate does. This 3-bedroom penthouse is soaked in elegance, which is expressed in the refined simplicity. Panoramic views, which are opened from...