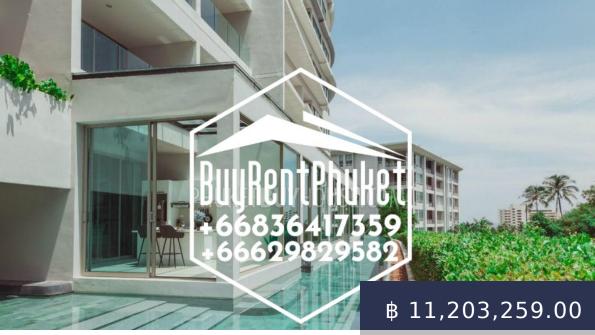

https://buyrentphuket.com

A modern complex located in the south of the island. Combines home comfort and stylish design. The territory of the condominium is perfectly equipped, there is a parking zone, security 24 hours a day, a management office, a gym, a children's room. The apartments are available in several versions:studios (43 sq.m.)one bedroom apartments (from 45.40 to 128.10 sq.m.)two-bedroom apartments (from 96.60 to 164 sq.m.)Location:The complex...