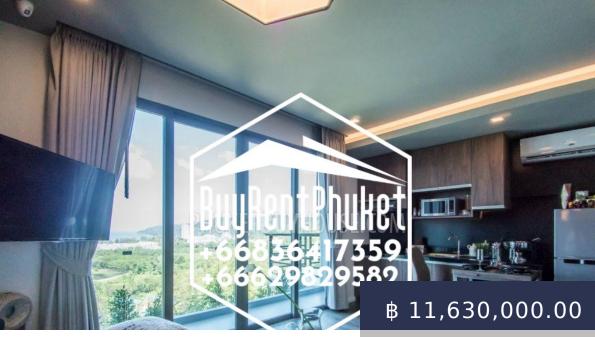

https://buyrentphuket.com

Apartment with stylish furnishings and interior decoration. Original design, bright combinations of color, magnificent ocean views, walking distance to the famous beach with "singing sands" – altogether it makes this property offer especially attractive.ADVANTAGES OF THE LOCATION:Excellent place with a highly extensive touristic and service infrastructure. It takes just a 5minute walk to get to the seashore. The area is full of restaurants, shops and...

## **BASIC FACTS**

| Main_info: Main info                                                  | Date added: 03/24/20                         |
|-----------------------------------------------------------------------|----------------------------------------------|
| dislocation: Karon                                                    | Type_of_property:<br>Condo/Apartment         |
| Land: Hill                                                            | Bedrooms: 2                                  |
| Floors: 7                                                             | Indoor area: 78                              |
| Year built: 2020                                                      | Status: for sale                             |
| <b>Residential_Property:</b> Residential Property                     | Is_there_any_furniture: Furnished            |
| <b>ls_there_a_living_room:</b><br>Livingroom                          | Is_there_a_kitchen: Kitchen                  |
| <b>ls_there_a_dining_room:</b><br>Diningroom                          | <b>ls_there_a_bolcon:</b><br>Balcony/Terrace |
| Is_there_a_car_park: Car park                                         | Is_there_a_garden: Garden                    |
| Land_info: Land info                                                  | <pre>ls_there_a_road: Road</pre>             |
| Is_there_electricity: Electricity                                     |                                              |
|                                                                       | <pre>Is_there_any_water: Water</pre>         |
| <pre>ls_there_a_sewer: Sewage</pre>                                   | Estate: Estate                               |
| Is_there_a_sewer: Sewage<br>Guarded_complex:<br>Security/Gated Estate |                                              |