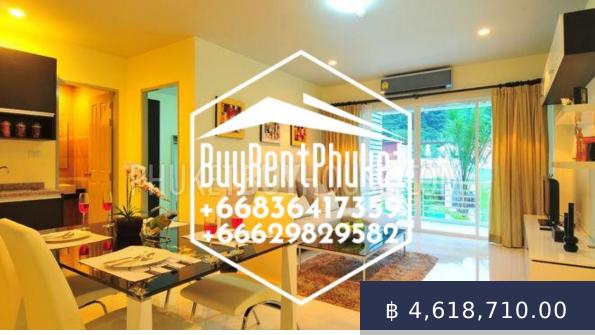

https://buyrentphuket.com

Condominium, which proved itself in Phuket, as one of the most reliable projects on the island. The complex was built under the guidance of the best architects in compliance with all international standards. This is a modern design, a large internal area with two pools and a relaxation area. The complex consists of two buildings and includes several types of apartments with different area.one-bedroom apartment...

## **BASIC FACTS**

Main\_info: Main info Object\_Status: Ready to move in

Type\_of\_building\_status:

Freehold Date added: 03/24/20

dislocation: Kamala Type\_of\_property:

Condo/Apartment

Land: Hill Bedrooms: 2

Floors: 5 Indoor area: 81

Year built: 2013 Status: for sale

Residential\_Property: Residential Is there any furniture: Furnished

Property

Is\_there\_a\_living\_room:
Livingroom

Is\_there\_a\_kitchen: Kitchen

Diningroom Balcony/Terrace

Is\_there\_a\_car\_park: Car park
Is\_there\_a\_garden: Garden

Land info: Land info Is there a road: Road

**Is\_there\_a\_sewer:** Sewage **Estate:** Estate

Guarded\_complex:

Is\_there\_a\_restaurant: Restaurant