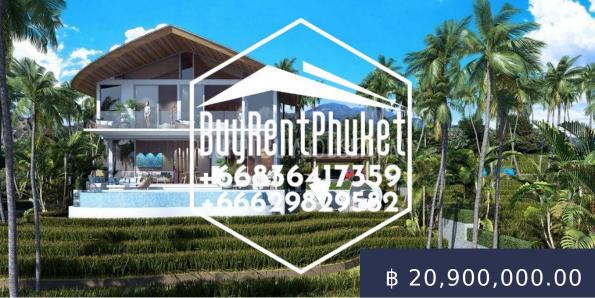

- 3 beds
- Kamala
- for sale
- 129

## **BASIC FACTS**

| Main_info: Main info                         | Date added: 03/24/20                              |
|----------------------------------------------|---------------------------------------------------|
| dislocation: Kamala                          | Type_of_property: Villa/House                     |
| Land: Valley, Flat                           | Bedrooms: 3                                       |
| Floors: 2                                    | Indoor area: 129                                  |
| Plot area: 403                               | Year built: 2020                                  |
| Status: for sale                             | <b>Residential_Property:</b> Residential Property |
| Is_there_any_furniture: Furnished            | ls_there_a_living_room:                           |
| Is_there_a_kitchen: Kitchen                  | <b>ls_there_a_dining_room:</b><br>Diningroom      |
| <b>ls_there_a_bolcon:</b><br>Balcony/Terrace | Is_there_a_pool: Private pool                     |
| Is_there_a_car_park: Car park                | Is_there_a_garden: Garden                         |
| Land_info: Land info                         | <pre>Is_there_a_road: Road</pre>                  |
| Is_there_electricity: Electricity            | Is_there_any_water: Water                         |
| <pre>Is_there_a_sewer: Sewage</pre>          | Estate: Estate                                    |
| Guarded_complex:<br>Security/Gated Estate    | Sale_name: Sale                                   |