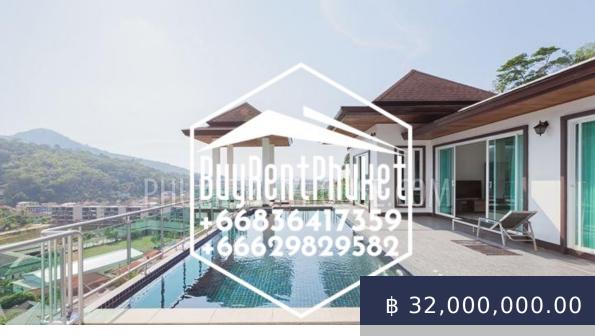

https://buyrentphuket.com

Private villa with stunning sea view of Kamala Bay is located in a secluded place and hidden from the eyes. Kamala is a wonderful area of Phuket, it is located in the middle of the island, making it easy to get to any point of Phuket. Nearby is a large Big C supermarket, minimarkets like 7/11, the famous FantaSea and no more than 7 minutes...

## **BASIC FACTS**

Main\_info: Main info Object\_Status: Ready to move in

**Date added:** 03/24/20 dislocation: Kamala

Land: Hill Type of property: Villa/House

Bedrooms: 4 Floors: 2

Indoor area: 500 Plot area: 612