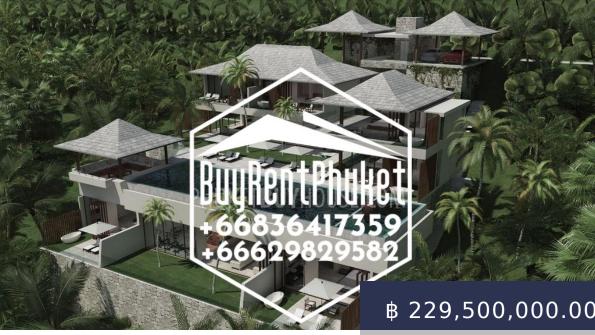

https://buyrentphuket.com

Project is uniquely situated ocean-front on Thailand's famous Millionaire's Mile, Â on the secluded and exclusive Kamala headland, situated on the west coast of Phuket, Thailand. Size of Land is 14 Rai (22,000 m2), low-density property has 6 villas located on two different levels, assuring complete privacy and spectacular views from each home. The 24-hour secure, gated community includes generous green spaces with irrigation systems, stone roadways, and...