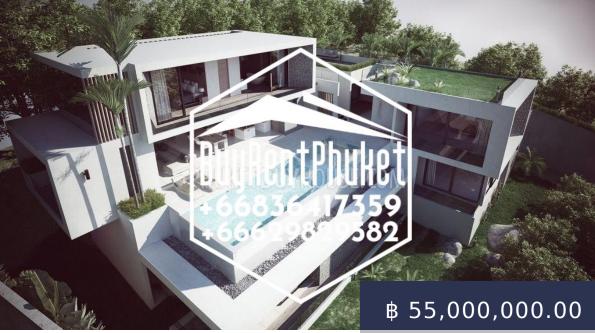

## https://buyrentphuket.com

\*Price reduced from 67.000.000 Baht to 55.000.000 Baht\*95% completed construction6 bedrooms, 9 bathroomsSea and jungle view750 sq.m. tropical garden54 sq.m. infinity poolRooftop terrace, cinema room, sala1.5 km from Kamala BeachThe project is located on the west coast of the island of Phuket in a serene natural environment specifically on the mountain of Kamala beach overlooking the stunning view over the clear blue Andaman Sea and...

## **BASIC FACTS**

| Main_info: Main info                            | Date added: 03/24/20                                          |
|-------------------------------------------------|---------------------------------------------------------------|
| dislocation: Kamala                             | Type_of_property: Villa/House                                 |
| Land: Hill                                      | Bedrooms: 6                                                   |
| Floors: 3                                       | Indoor area: 1050                                             |
| <b>Plot area:</b> 1157                          | Year built: 2020                                              |
| Status: for sale                                | <b>Residential_Property:</b> Residential Property             |
| Is_there_a_living_room:<br>Livingroom           | Is_there_a_kitchen: Kitchen                                   |
| Is_there_a_dining_room:<br>Diningroom           | Is_there_a_bolcon:<br>Balcony/Terrace                         |
| Is_there_a_pool: Private pool                   |                                                               |
| is_there_a_pool: Private pool                   | <pre>Is_there_a_car_park: Car park</pre>                      |
| Is_there_a_garden: Garden                       | <pre>Is_there_a_car_park: Car park Land_info: Land info</pre> |
|                                                 |                                                               |
| Is_there_a_garden: Garden                       | Land_info: Land info                                          |
| Is_there_a_garden: Garden Is_there_a_road: Road | Land_info: Land info<br>Is_there_electricity: Electricity     |