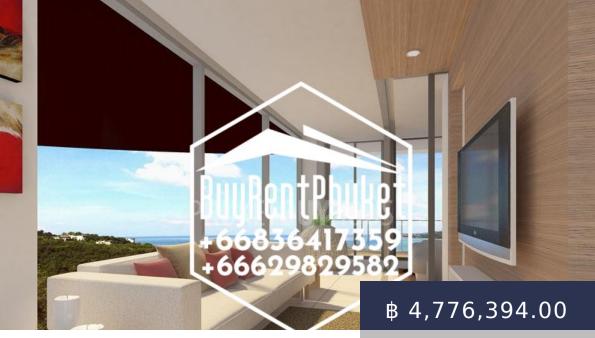

https://buyrentphuket.com

A unique hillside location is the inspiration behind the design of condo. With a location that can deliver magnificent views of the ocean and picturesque mountain views set behind the charming town of Kamala.TYPE C - 1 Bedroom 43.45 sq.m.Corner Piece of the Diamond with Soft Colour InteriorOpen Dining & Living AreaEnclosed Bedroom with Stylish Sliding Glass DoorsModern Floor to Ceiling Windows