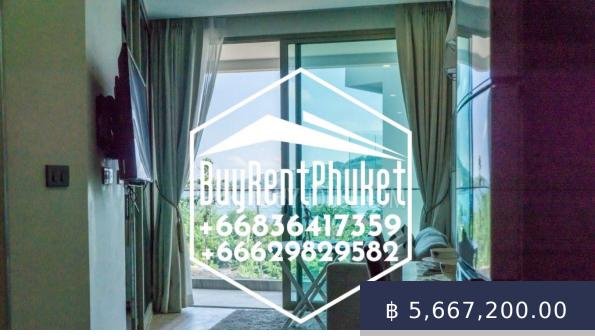

https://buyrentphuket.com

A unique hillside location is an inspiration behind the design of the condo. With a location that can deliver magnificent views of the ocean and picturesque mountain views set behind the charming town of Kamala. Uniquely Designed Floor Plan. Great Views from both Bedroom and Living Area. Enclosed Bedroom with Stylish Sliding Glass Doors. Modern Floor to Ceiling Windows. Detail Description: Bedroom 11.05 sq.m. Kitchen & Living Area 17.47 sq.m. Bathroom 4.29 sq.m. Â Balcony...