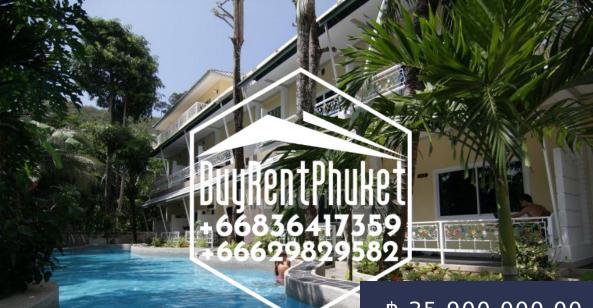

## ₿ 35,900,000.00

https://buyrentphuket.com

This Resort is a small resort, sylvan and peaceful.It is ideal for holiday or long vacation. Resort located just near Kamala Beach, that lies just north of the lights and noise of Patong and is a quieter stretch of sand with a more relaxed feel. This wellenclosed bay and fishing village surrounded by forested hills is one of the most beautiful places in Phuket.With its quieter...

## **BASIC FACTS**

| Main_info: Main info                               | Object_Status: Ready to move in              |
|----------------------------------------------------|----------------------------------------------|
| Type_of_building_status:<br>Freehold               | Date added: 03/24/20                         |
| dislocation: Kamala                                | Type_of_property: Hotel                      |
| Land: Valley, Flat                                 | Bedrooms: 9                                  |
| Indoor area: 1000                                  | <b>Plot area:</b> 1004                       |
| Year built: 2013                                   | Status: for sale                             |
| <b>Residential_Property:</b> Residential Property  | Is_there_any_furniture: Furnished            |
| Is_there_a_living_room:<br>Livingroom              | Is_there_a_kitchen: Kitchen                  |
| <b>ls_there_a_dining_room:</b><br>Diningroom       | <b>Is_there_a_bolcon:</b><br>Balcony/Terrace |
| Is_there_a_car_park: Car park                      | Is_there_a_garden: Garden                    |
| Land_info: Land info                               | <pre>ls_there_a_road: Road</pre>             |
| Is_there_electricity: Electricity                  | Is_there_any_water: Water                    |
| Estate: Estate                                     | <pre>Is_there_a_restaurant: Restaurant</pre> |
| <b>Is_there_a_communal_pool:</b><br>Community pool | Sale_name: Sale                              |