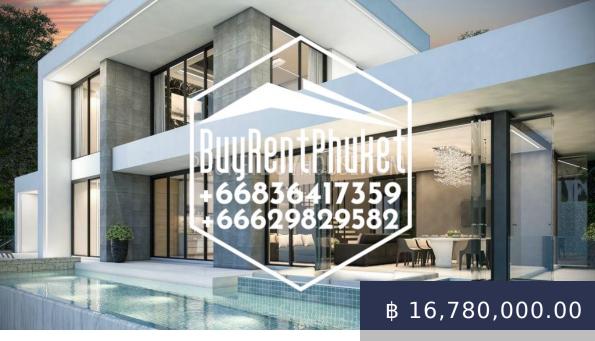

https://buyrentphuket.com

The tropical paradise of serenity and tranquility. The place boasts magnificent views of the Andaman Sea, the beauty of the wild jungle and architectural delights. The complex consists of 16 private villas, ranging from 150 to 440 sq.m. overlooking the pool and the sea. Each villa is a real masterpiece that will delight not only demanding investors but also those who are looking for the...

## **BASIC FACTS**

Main\_info: Main info Date added: 03/24/20

dislocation: East Type\_of\_property: Villa/House

Land: Valley, Flat Bedrooms: 5

Floors: 2 Indoor area: 440

Plot area: 494 Year built: 2021

Status: for sale Residential\_Property: Residential