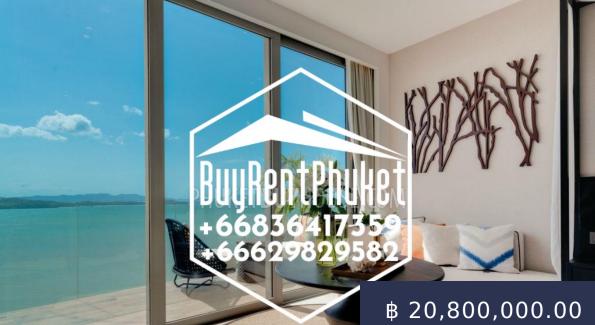

## https://buyrentphuket.com

This complex occupies an exclusive location on top of a hill and occupies 66Â Rai (105600 sq.m.). It is located on the southern cape of Po-Bay overlooking the beautiful Po-bay Grand Marina, Phang Nga National Park, and Phi Phi Islands, providing excellent and ever-present perspectives of absolute privacy for future residents and guests.This complex is designed as a villa-style condominium. Here are presented as separate buildings...

## **BASIC FACTS**

| Main_info: Main info                              | Date added: 03/24/20                         |
|---------------------------------------------------|----------------------------------------------|
| dislocation: East                                 | Type_of_property:<br>Condo/Apartment         |
| Land: Hill                                        | Bedrooms: 1                                  |
| Floors: 2                                         | Indoor area: 84                              |
| Year built: 2020                                  | Status: for sale                             |
| <b>Residential_Property:</b> Residential Property | Is_there_any_furniture: Furnished            |
| <b>ls_there_a_living_room:</b><br>Livingroom      | Is_there_a_kitchen: Kitchen                  |
| <b>ls_there_a_dining_room:</b><br>Diningroom      | <b>ls_there_a_bolcon:</b><br>Balcony/Terrace |
| Is_there_a_pool: Private pool                     | Is_there_a_car_park: Car park                |
| Is_there_a_garden: Garden                         | Land_info: Land info                         |
| <pre>Is_there_a_road: Road</pre>                  | <pre>ls_there_any_water: Water</pre>         |
| <pre>Is_there_a_sewer: Sewage</pre>               | Estate: Estate                               |
| Guarded_complex:<br>Security/Gated Estate         | Is_there_a_restaurant: Restaurant            |
| Is_there_a_communal_pool:<br>Community pool       | Sale_name: Sale                              |