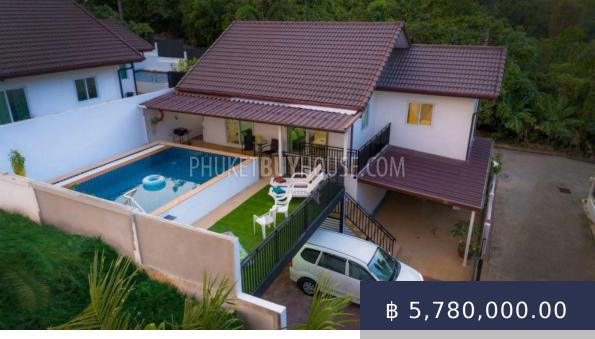

https://buyrentphuket.com

A snow-white house is located in Chalong, Phuket. It stands as if staring at the mountains, looking into the sky and attracting attention. Comfort, coziness and peace, fresh mountain air, closeness to nature are the main features of this beautiful house with private Pool. It is so easy to relax here, forget about daily problems, inspired by a tremendous view from the windows. ADVANTAGES OF THE LOCATION: The main...