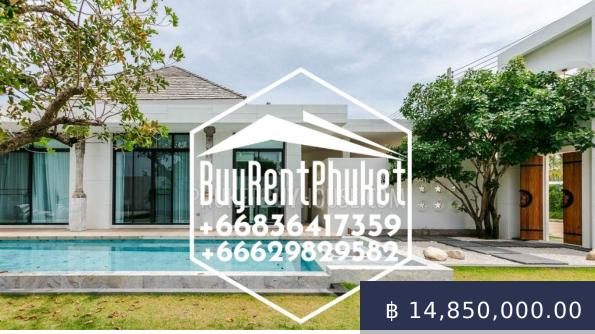

## https://buyrentphuket.com

Project Details:Number of villas in the development: 12 unitsLand plot area: 360-400 sq.m.Living area:Â 184,6-420 sq.m.Ownership: LeaseholdCommon facilities: Private parking space, well-kept green area, 24/7 security, services of property management company.ADVANTAGES OF THE LOCATION:Proximity to the beaches: Rawai, Nai Harn, Laem Kha, Ya Nui, Kata and Karon.Palai Area -3-5 minute by car/motorbike.Proximity to fitness enters, gyms and other kinds of sports activities, such as diving,...

## **BASIC FACTS**

| Main_info: Main info                                                                              | Date added: 03/24/20                                                                                          |
|---------------------------------------------------------------------------------------------------|---------------------------------------------------------------------------------------------------------------|
| dislocation: Chalong                                                                              | Type_of_property: Villa/House                                                                                 |
| Land: Hill                                                                                        | Bedrooms: 3                                                                                                   |
| Floors: 1                                                                                         | Indoor area: 247                                                                                              |
| Plot area: 360                                                                                    | Status: for sale                                                                                              |
| <b>Residential_Property:</b> Residential Property                                                 | Is_there_any_furniture: Furnished                                                                             |
| <pre>Is_there_a_living_room: Livingroom</pre>                                                     | Is_there_a_kitchen: Kitchen                                                                                   |
|                                                                                                   |                                                                                                               |
| <b>ls_there_a_dining_room:</b><br>Diningroom                                                      | <b>ls_there_a_bolcon:</b><br>Balcony/Terrace                                                                  |
|                                                                                                   |                                                                                                               |
| Diningroom                                                                                        | Balcony/Terrace                                                                                               |
| Diningroom Is_there_a_pool: Private pool                                                          | Balcony/Terrace Is_there_a_car_park: Car park                                                                 |
| Diningroom Is_there_a_pool: Private pool Is_there_a_garden: Garden                                | Balcony/Terrace Is_there_a_car_park: Car park Land_info: Land info                                            |
| Diningroom<br>Is_there_a_pool: Private pool<br>Is_there_a_garden: Garden<br>Is_there_a_road: Road | Balcony/Terrace<br>Is_there_a_car_park: Car park<br>Land_info: Land info<br>Is_there_electricity: Electricity |