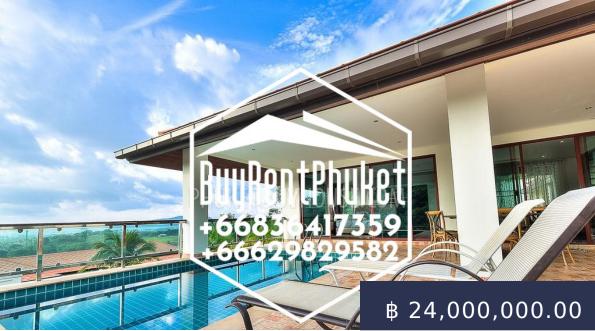

## https://buyrentphuket.com

The villa is located on the Southeast of the island within a well secured estate. The landscape is a guarantee of a trully magnificent view on: rolling green mounds of The Big Buddha Monument, seas and shores, tropical garden, swimming pool and much more.The villa is luxurious and spacious while the land plot underneath occupies a huge territory of 800 sq.m. From an indoor enertainment perspective the...

## **BASIC FACTS**

| Main_info: Main info                         | Object_Status: Ready to move in                   |
|----------------------------------------------|---------------------------------------------------|
| Date added: 03/24/20                         | dislocation: Chalong                              |
| Type_of_property: Villa/House                | Bedrooms: 5                                       |
| Indoor area: 450                             | Plot area: 800                                    |
| Status: for sale                             | <b>Residential_Property:</b> Residential Property |
| Is_there_any_furniture: Furnished            | ls_there_a_living_room:                           |
| Is_there_a_kitchen: Kitchen                  | <b>ls_there_a_dining_room:</b><br>Diningroom      |
| <b>ls_there_a_bolcon:</b><br>Balcony/Terrace | Is_there_a_pool: Private pool                     |
| Is_there_a_car_park: Car park                | Is_there_a_garden: Garden                         |
| Land_info: Land info                         | <pre>Is_there_a_road: Road</pre>                  |
| Is_there_electricity: Electricity            | Is_there_any_water: Water                         |
| <pre>Is_there_a_sewer: Sewage</pre>          | Estate: Estate                                    |
| Guarded_complex:<br>Security/Gated Estate    | Sale_name: Sale                                   |