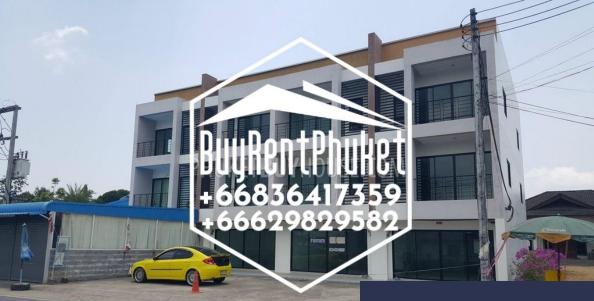

## ₿ 7,700,000.00

https://buyrentphuket.com

3 Storey Commercial Building is conviniet for businness in Phuket. It is located in Chalong area just minute away from Phuket Zoo and next to Dulphin Aqualium.Chalong is one of Phuket's many neighborhoods travelers like to visit. It is renowned for its many sought-after attractions including Pearl Art Factory, Wat Chalong, Ao Chalong Yacht Club. Providing warmth and comfort, Chalong makes for a relaxing holiday destination...

## **BASIC FACTS**

| Main_info: Main info                              | Type_of_building_status:<br>Freehold         |
|---------------------------------------------------|----------------------------------------------|
| Date added: 03/24/20                              | dislocation: Chalong                         |
| Type_of_property: Commercial                      | Land: Valley, Flat                           |
| Bedrooms: 4                                       | Floors: 3                                    |
| Indoor area: 225                                  | Plot area: 75                                |
| Year built: 2015                                  | Status: for sale                             |
| <b>Residential_Property:</b> Residential Property | <b>ls_there_a_bolcon:</b><br>Balcony/Terrace |
| <pre>Is_there_a_car_park: Car park</pre>          | Land_info: Land info                         |
| <pre>Is_there_a_road: Road</pre>                  | Is_there_electricity: Electricity            |
| <pre>Is_there_any_water: Water</pre>              | <pre>Is_there_a_sewer: Sewage</pre>          |
| Estate: Estate                                    | Sale_name: Sale                              |