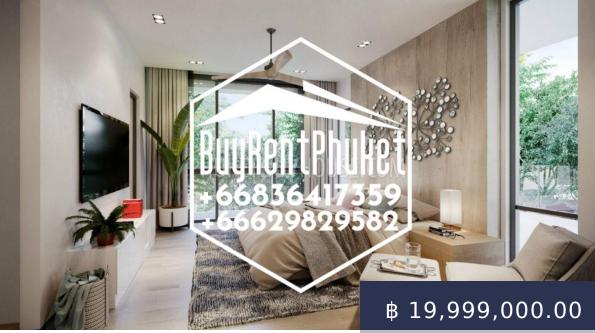

- 4 beds
- Bang Tac
- for sale
- 417

## **BASIC FACTS**

| Main_info: Main info                                        | Date added: 03/24/20                              |
|-------------------------------------------------------------|---------------------------------------------------|
| dislocation: Bang Tao                                       | Type_of_property: Villa/House                     |
| Land: Valley, Flat                                          | Bedrooms: 4                                       |
| Indoor area: 417                                            | Plot area: 375                                    |
| Status: for sale                                            | <b>Residential_Property:</b> Residential Property |
| Is_there_any_furniture: Furnished                           | ls_there_a_living_room:<br>Livingroom             |
| Is_there_a_kitchen: Kitchen                                 | <b>ls_there_a_dining_room:</b><br>Diningroom      |
| <b>ls_there_a_bolcon:</b><br>Balcony/Terrace                | <pre>ls_there_a_car_park: Car park</pre>          |
| Is_there_a_garden: Garden                                   | Land_info: Land info                              |
| <pre>Is_there_a_road: Road</pre>                            | Is_there_electricity: Electricity                 |
| <pre>Is_there_any_water: Water</pre>                        | <pre>ls_there_a_sewer: Sewage</pre>               |
| Estate: Estate                                              | Guarded_complex:<br>Security/Gated Estate         |
| la dhana a mataning da Dashaning d <b>C</b> ala mana a Cala |                                                   |