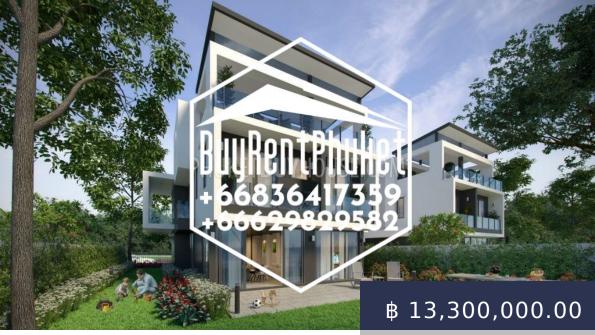

## https://buyrentphuket.com

This townhouse will be built by a famous developer. On his name, already a lot of constructed and successfully sold objects. This unit for real estate development was registered on the Thai Stock Exchange in 1993 and it is the developer of the whole region, the first integrated resort in Asia. The developer is one of the largest and most famous real estate developers in...

- 2 beds
- Bang Tac
- for sale
- 211

## **BASIC FACTS**

| Main_info: Main info                                                                                     | Date added: 03/24/20                                                                               |
|----------------------------------------------------------------------------------------------------------|----------------------------------------------------------------------------------------------------|
| dislocation: Bang Tao                                                                                    | Type_of_property: Villa/House                                                                      |
| Land: Valley, Flat                                                                                       | Bedrooms: 2                                                                                        |
| Floors: 3                                                                                                | Indoor area: 211                                                                                   |
| Plot area: 205                                                                                           | Status: for sale                                                                                   |
| Residential_Property: Residential<br>Property                                                            | Is_there_any_furniture: Furnished                                                                  |
| <b>ls_there_a_living_room:</b><br>Livingroom                                                             | Is_there_a_kitchen: Kitchen                                                                        |
|                                                                                                          |                                                                                                    |
| <b>ls_there_a_dining_room:</b><br>Diningroom                                                             | <b>ls_there_a_bolcon:</b><br>Balcony/Terrace                                                       |
|                                                                                                          |                                                                                                    |
| Diningroom                                                                                               | Balcony/Terrace                                                                                    |
| Diningroom Is_there_a_car_park: Car park                                                                 | Balcony/Terrace Is_there_a_garden: Garden                                                          |
| Diningroom Is_there_a_car_park: Car park Land_info: Land info                                            | Balcony/Terrace Is_there_a_garden: Garden Is_there_a_road: Road                                    |
| Diningroom<br>Is_there_a_car_park: Car park<br>Land_info: Land info<br>Is_there_electricity: Electricity | Balcony/Terrace<br>Is_there_a_garden: Garden<br>Is_there_a_road: Road<br>Is_there_any_water: Water |