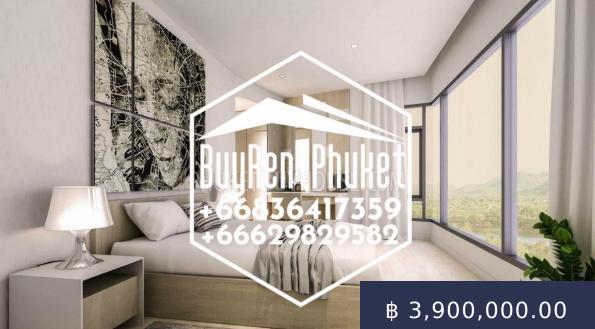

## https://buyrentphuket.com

New Residence in Bang Tao in green and calm area. Project has rooftop infinity swimming pool with charming sea view.Bang Tao beach is in 500 meters. Condominium is placed near LagunaÂ Club with golf courses and tennis courts.Big shop Tesco Lotus and Villa Market are in 5-7 minutes drive, Airport and Phuket Town- 30 minutes, Patong- 25 minutes.Nearby there are a lot of cafe, restaurants with international cuisines.For family with...

## **BASIC FACTS**

| Main_info: Main info                        | Date added: 03/24/20                              |
|---------------------------------------------|---------------------------------------------------|
| dislocation: Bang Tao                       | Type_of_property:<br>Condo/Apartment              |
| Bedrooms: 1                                 | Floors: 7                                         |
| Indoor area: 38                             | Year built: 2019                                  |
| Status: for sale                            | <b>Residential_Property:</b> Residential Property |
| Is_there_any_furniture: Furnished           | ls_there_a_living_room:                           |
| Is_there_a_kitchen: Kitchen                 | <b>ls_there_a_dining_room:</b><br>Diningroom      |
| Is_there_a_bolcon:<br>Balcony/Terrace       | Is_there_a_car_park: Car park                     |
| Is_there_a_garden: Garden                   | Land_info: Land info                              |
| <pre>Is_there_a_road: Road</pre>            | Is_there_electricity: Electricity                 |
| Is_there_any_water: Water                   | <pre>Is_there_a_sewer: Sewage</pre>               |
| Estate: Estate                              | Guarded_complex:<br>Security/Gated Estate         |
| <pre>Is_there_a_restaurant: Restauran</pre> | ls_there_a_communal_pool:<br>t<br>Community pool  |
| Sale_name: Sale                             |                                                   |