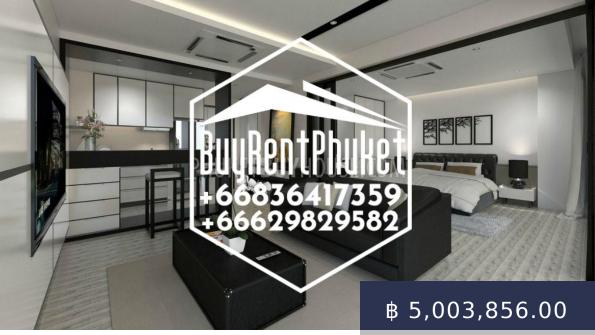

https://buyrentphuket.com

The condominium is situated on a large elevated piece of secluded tropical paradise nestled between two serine fresh water lakes with lush mountains in the backdrop and is especially unique by ensuring serene privacy and stunning unobstructed natural views. This is a magnificent upmarket contemporary luxury condominium development consisting of 206 well designed and spacious units ranging fromstudio, one bedroom, two bedroom and three to four bedroom Penthouse units located in...

## **BASIC FACTS**

Main\_info: Main info Date added: 03/24/20

dislocation: Bang Tao

Type\_of\_property:

Condo/Apartment

Land: Valley, Flat Bedrooms: 1

Floors: 7 Indoor area: 52

Year built: 2017 Status: for sale